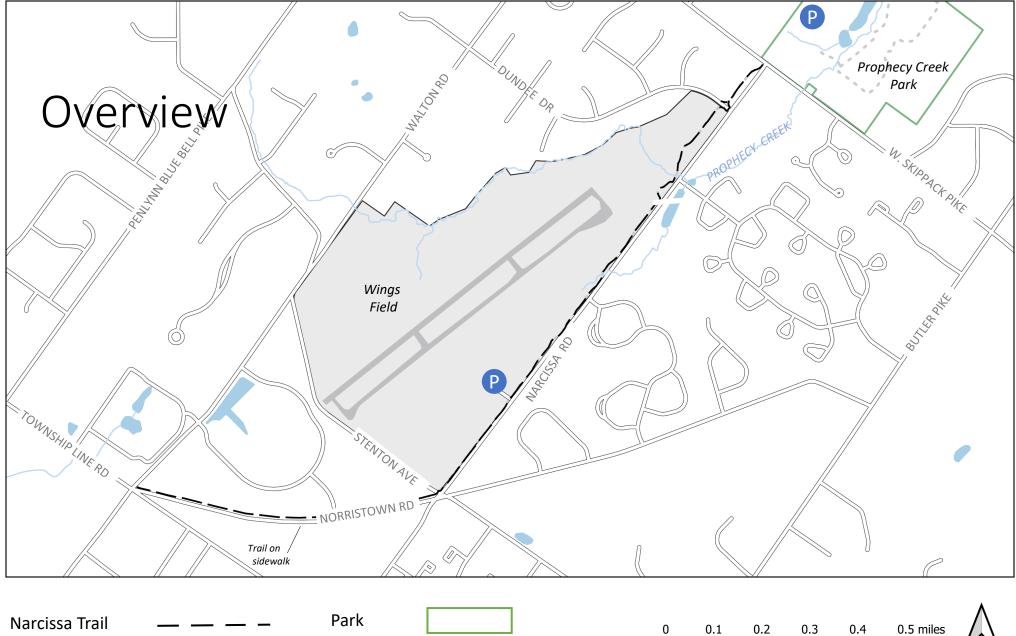

#### Narcissa Trail Whitpain Township

Wings Field

### Narcissa Trail Whitpain Township

| Narcissa Irail — | <br>Paik        |  | 0 | 0.1 | 0.2 | 0.3 | 0.4 | 0.5 miles |  |
|------------------|-----------------|--|---|-----|-----|-----|-----|-----------|--|
| Trail – –        | <br>Wings Field |  | L | 1   |     |     |     |           |  |