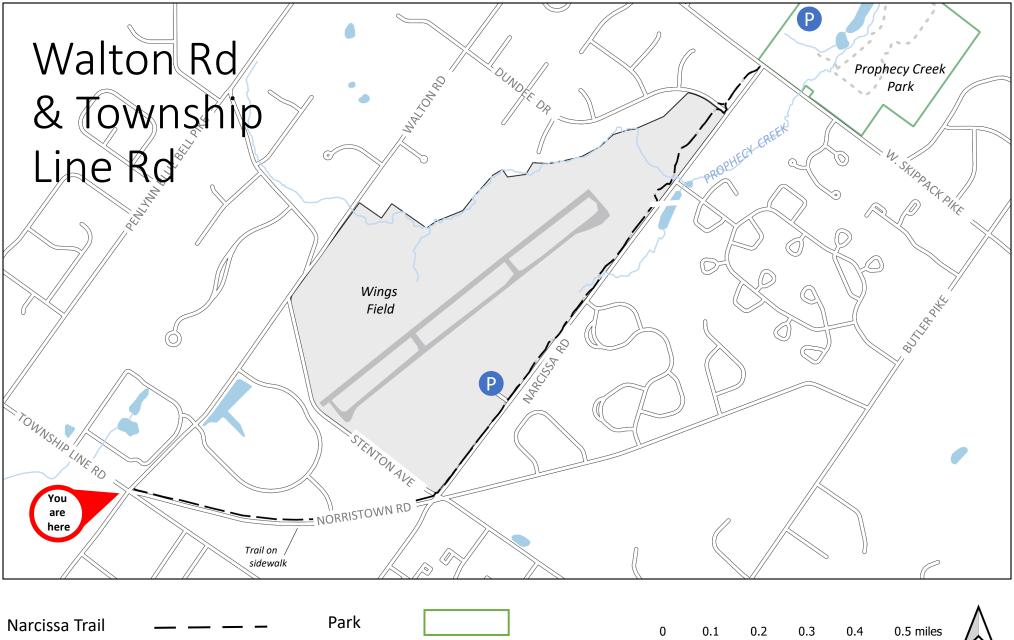

# Narcissa Trail Whitpain Township

| Narcissa Trail | <br>Park        |  | 0 | 0.1 | 0.2 | 0.3 | 0.4      | 0.5 miles | $\bigwedge$ |
|----------------|-----------------|--|---|-----|-----|-----|----------|-----------|-------------|
| Trail          | <br>Wings Field |  | L |     | I   | I   | <u> </u> | ]         |             |