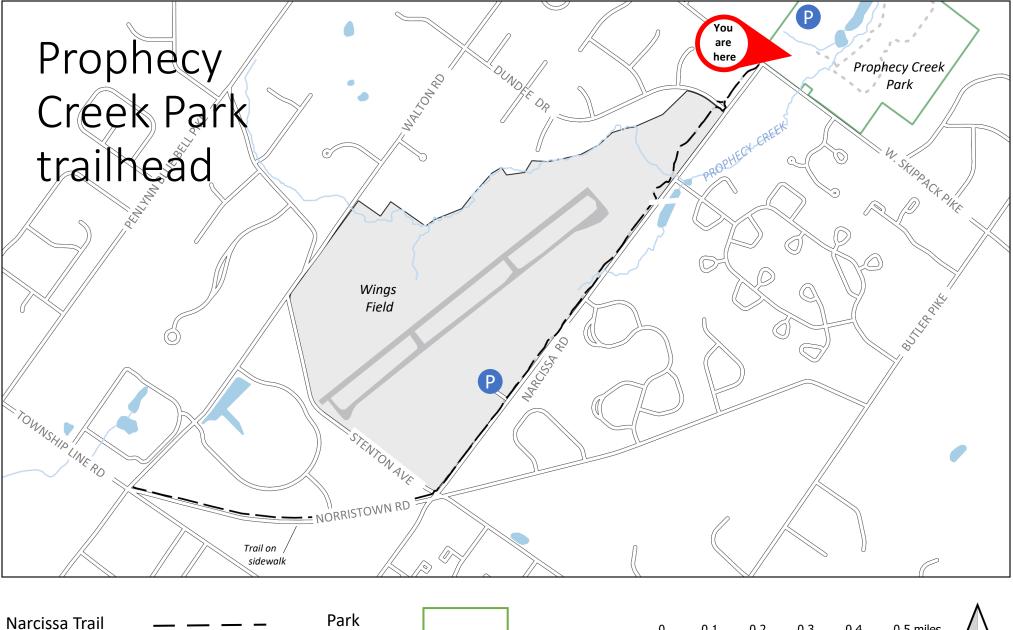

# Narcissa Trail Whitpain Township

| Narcissa Trail | <br>Park        |  | 0 | 0.1 | 0.2 | 0.3 | 0.4      | 0.5 miles | $\bigwedge$ |
|----------------|-----------------|--|---|-----|-----|-----|----------|-----------|-------------|
| Trail          | <br>Wings Field |  | L |     | I   | I   | <u> </u> | ]         |             |