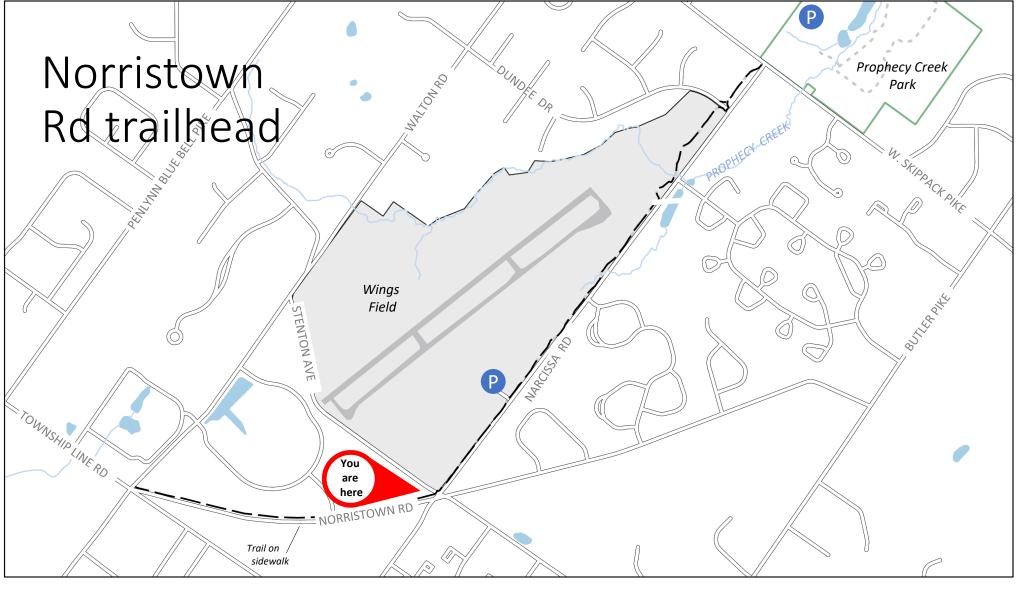

Trail

#### Narcissa Trail Whitpain Township





Wings Field



### Narcissa Trail Whitpain Township





| Narcissa Irail — | <br>Paik        |  | 0 | 0.1 | 0.2 | 0.3 | 0.4 | 0.5 miles |  |
|------------------|-----------------|--|---|-----|-----|-----|-----|-----------|--|
| Trail – –        | <br>Wings Field |  | L | 1   |     |     |     |           |  |



# Narcissa Trail Whitpain Township





| Narcissa Trail | <br>Park        |  | 0 | 0.1 | 0.2 | 0.3 | 0.4      | 0.5 miles | $\bigwedge$ |
|----------------|-----------------|--|---|-----|-----|-----|----------|-----------|-------------|
| Trail          | <br>Wings Field |  | L |     | I   | I   | <u> </u> | ]         |             |



# Narcissa Trail Whitpain Township





| Narcissa Trail | <br>Park        |  | 0 | 0.1                                          | 0.2 | 0.3 | 0.4 | 0.5 miles | $\bigwedge$ |
|----------------|-----------------|--|---|----------------------------------------------|-----|-----|-----|-----------|-------------|
| Trail          | <br>Wings Field |  | L | <u>    I                                </u> | I   | I   | I   | ]         |             |



Trail

# Narcissa Trail Whitpain Township





Wings Field