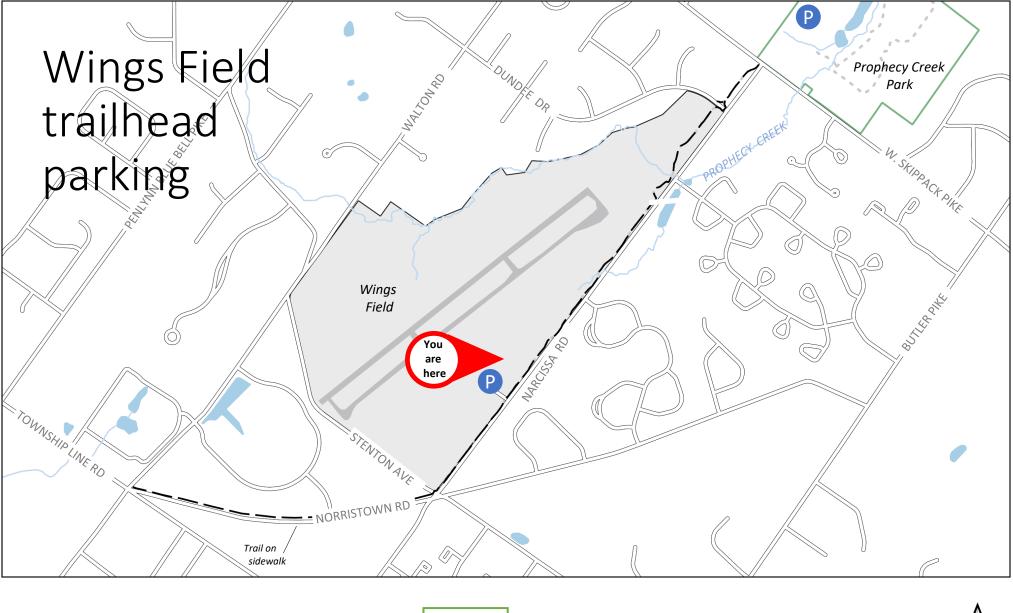

# Narcissa Trail Whitpain Township

| Narcissa Trail | <br>Park        |  | 0 | 0.1                                          | 0.2 | 0.3 | 0.4 | 0.5 miles | $\bigwedge$ |
|----------------|-----------------|--|---|----------------------------------------------|-----|-----|-----|-----------|-------------|
| Trail          | <br>Wings Field |  | L | <u>    I                                </u> | I   | I   | I   | ]         |             |