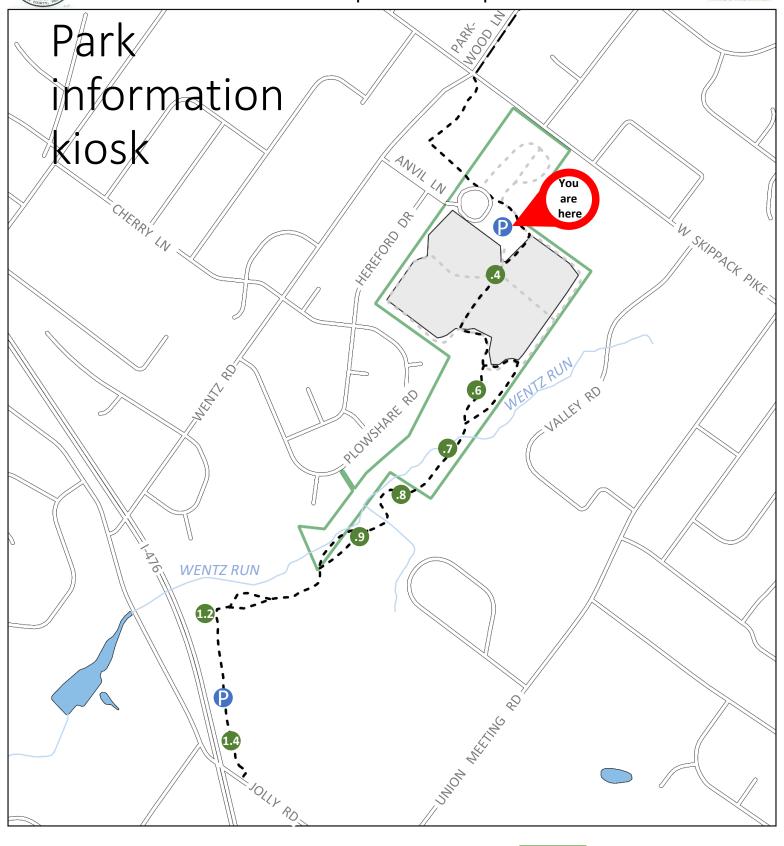

### Wentz Run Trail

Whitpain Township

Mile marker
Wentz Run Trail
Crossways Trail
Trail

1

Wentz Run Park Ball fields

Wentz Run Trail
Crossways Trail
Trail

Wentz Run Park Ball fields

0.4 miles

Map by 5<sup>th</sup> Floor Analytics

WENTZ\_20230117\_ADM

Mile marker
Wentz Run Trail
Crossways Trail
Trail

Wentz Run Park Ball fields

I L

Map by 5<sup>th</sup> Floor Analytics

0.4 miles

WENTZ\_20230117\_ADM

Wentz Run Trail
Crossways Trail
Trail

Wentz Run Park Ball fields

Mile marker
Wentz Run Trail
Crossways Trail
Trail

....

Wentz Run Park Ball fields

0.4 miles

Map by 5<sup>th</sup> Floor Analytics WENTZ\_20230117\_ADM