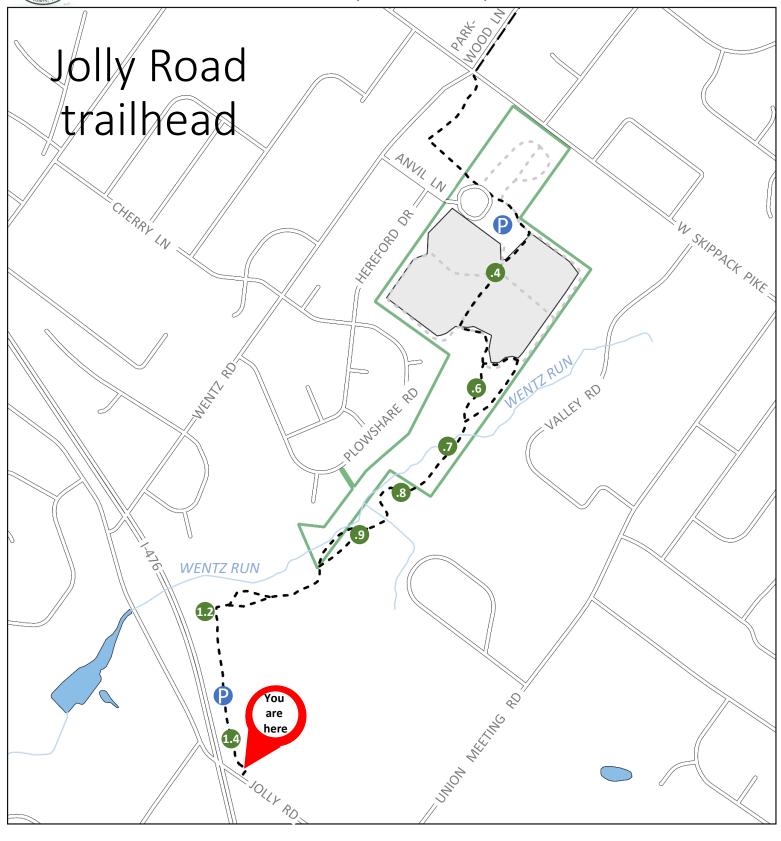

### Wentz Run Trail

Whitpain Township

Mile marker
Wentz Run Trail
Crossways Trail
Trail

1

Wentz Run Park Ball fields

Wentz Run Trail
Crossways Trail
Trail

Wentz Run Park Ball fields

0.4 miles

Map by 5<sup>th</sup> Floor Analytics

WENTZ\_20230117\_ADM

Mile marker
Wentz Run Trail
Crossways Trail
Trail

Wentz Run Park Ball fields

I L

Map by 5<sup>th</sup> Floor Analytics

0.4 miles

WENTZ\_20230117\_ADM

Wentz Run Trail
Crossways Trail
Trail

Wentz Run Park Ball fields

Mile marker
Wentz Run Trail
Crossways Trail
Trail

....

Wentz Run Park Ball fields

0.4 miles

Map by 5<sup>th</sup> Floor Analytics WENTZ\_20230117\_ADM