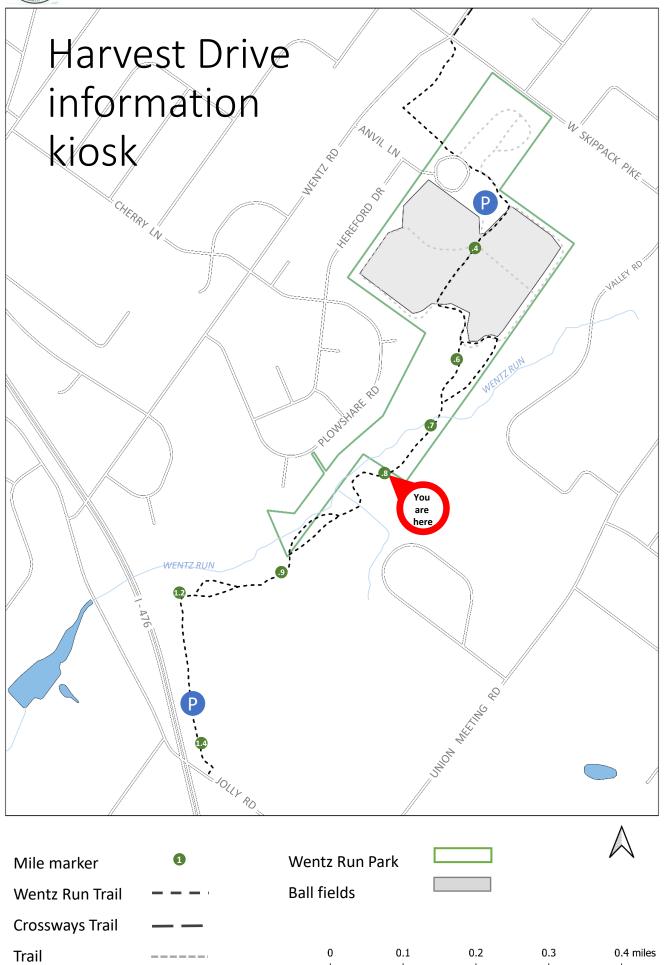

### Wentz Run Trail

Whitpain Township

Mile marker
Wentz Run Trail
Crossways Trail
Trail

1

Wentz Run Park Ball fields

Wentz Run Trail
Crossways Trail
Trail

Wentz Run Park Ball fields

0.4 miles

Map by 5<sup>th</sup> Floor Analytics

WENTZ\_20230117\_ADM

Mile marker
Wentz Run Trail
Crossways Trail
Trail

Wentz Run Park Ball fields

I L

Map by 5<sup>th</sup> Floor Analytics

0.4 miles

WENTZ\_20230117\_ADM

Wentz Run Trail
Crossways Trail
Trail

Wentz Run Park Ball fields

Mile marker
Wentz Run Trail
Crossways Trail
Trail

....

Wentz Run Park Ball fields

0.4 miles

Map by 5<sup>th</sup> Floor Analytics WENTZ\_20230117\_ADM