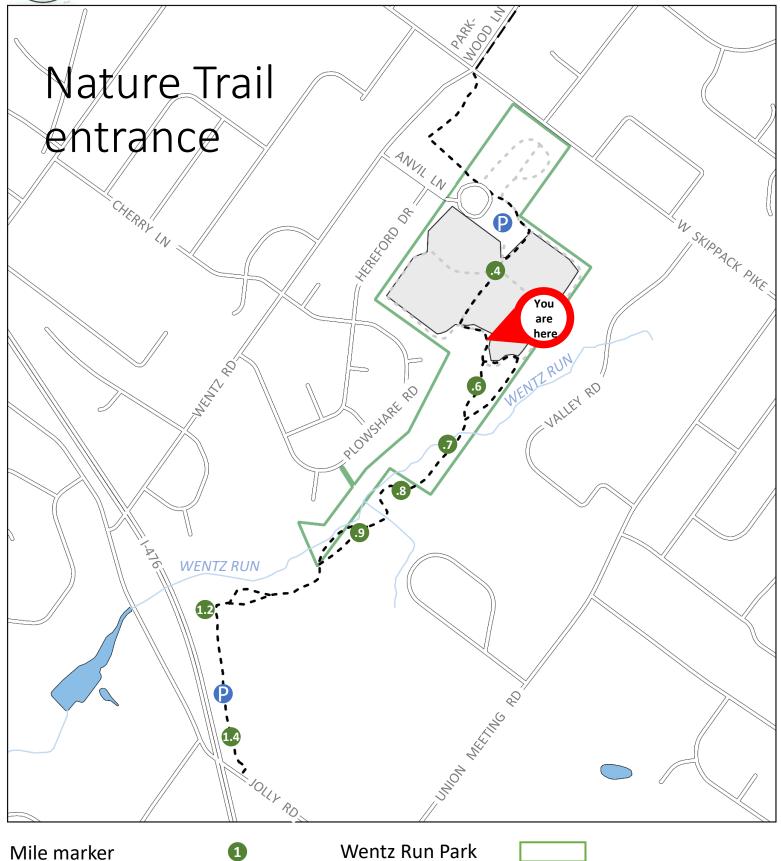

### Wentz Run Trail

Whitpain Township

Mile marker
Wentz Run Trail
Crossways Trail
Trail

1

Wentz Run Park Ball fields

Wentz Run Trail
Crossways Trail
Trail

Wentz Run Park Ball fields

0.4 miles

Map by 5<sup>th</sup> Floor Analytics

WENTZ\_20230117\_ADM

Mile marker
Wentz Run Trail
Crossways Trail
Trail

Wentz Run Park Ball fields

I L

Map by 5<sup>th</sup> Floor Analytics

0.4 miles

WENTZ\_20230117\_ADM

Wentz Run Trail
Crossways Trail
Trail

Wentz Run Park Ball fields

Mile marker
Wentz Run Trail
Crossways Trail
Trail

....

Wentz Run Park Ball fields

0.4 miles

Map by 5<sup>th</sup> Floor Analytics WENTZ\_20230117\_ADM