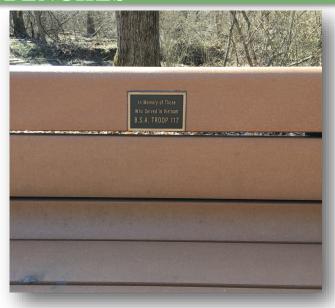

## TREES AND BENCHES

Tree with Inground Plaque: \$600

Bench with Mounted Plaque: \$750