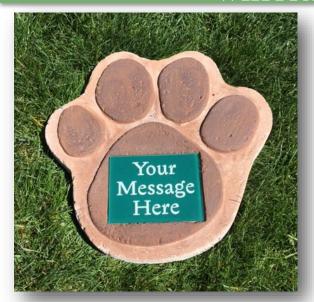

## WHITPAIN DOG PARK

Bone or Paw Cement Casting with Plaque: \$300 for Bone / \$400 for Paw

Engraved Brick for Park Entry Walkway: \$100 per brick

Please note: Installation is approximately 4-6 weeks after order date.