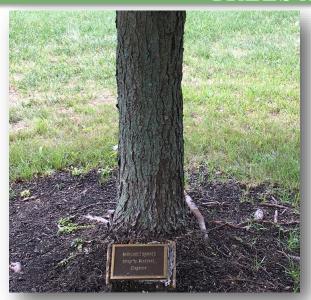

## TREES AND BENCHES

Tree with Inground Plaque: \$600

Bench with Mounted Plaque: \$750